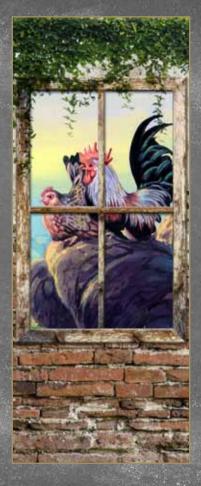

GRYS. Textured Decoupage Paper

June 2022 Door Panel Catalogue

All door panels are 815mm x 2030mm These have been designed to fit a standard door.

Donkey Door

Floral Door

Bull Door

Protea Door

Chicken Door