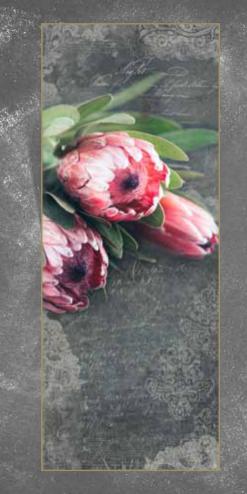

GRYS. Textured Decoupage Paper

June 2022 Door Panel Catalogue

All door panels are 815mm x 2030mm These have been designed to fit a standard door.

Donkey Door

Floral Door

Bull Door

Protea Door

Chicken Door

Scrapbooking Door

Original Protea Door

**Botanical Magazine Door** 

Dark Romance Door

Beige Rose Door

Moulins Door

Windmill Door

Miss Daisy with Flowers