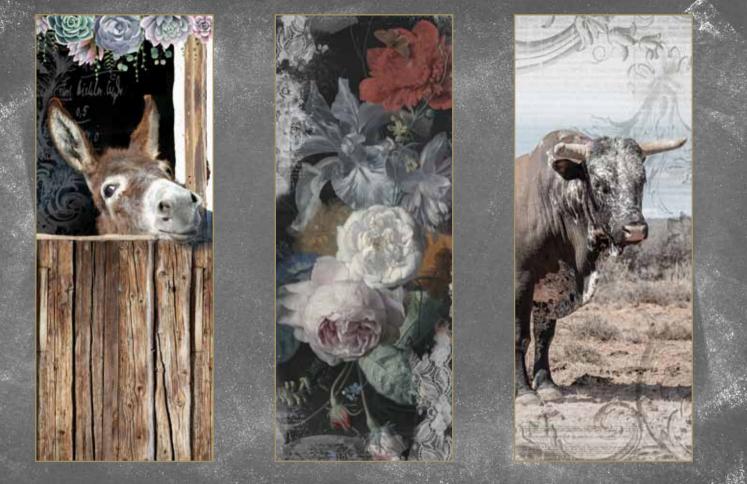

GRYS. Textured Decoupage Paper

June 2022 Door Panel Catalogue

All door panels are 815mm x 2030mm These have been designed to fit a standard door.

Donkey Door

Floral Door

Bull Door

Protea Door

Chicken Door