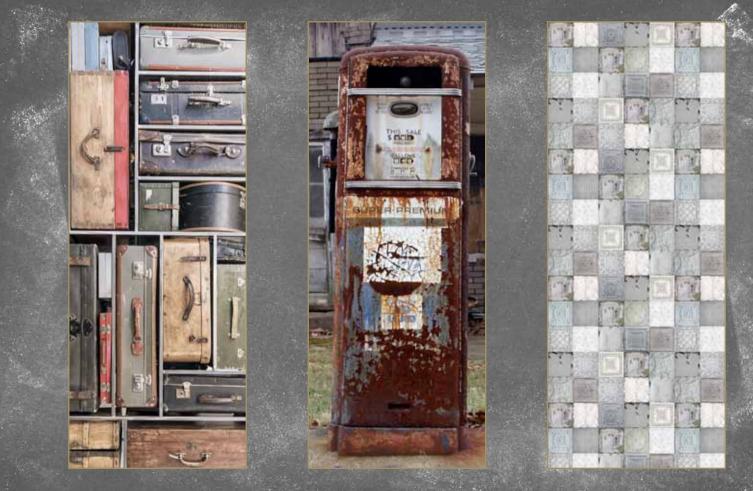

"Tou will be a glarious crown in the Lord's hand and a royal diadem in the pain of your God main 403

Rejoice

Fresh Peonies

White Pressed Ceiling

Traveller

Gas Pump

Pressed Ceiling

The Pearls of Aphrodite